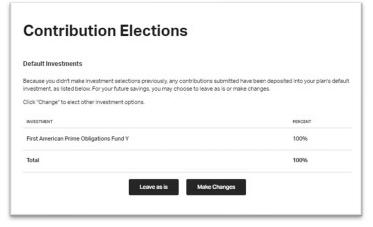

# STEP 3

#### From Contribution Elections:

 You can select "Leave as is" to stay in the default investment election or select new funds through "Make Changes."