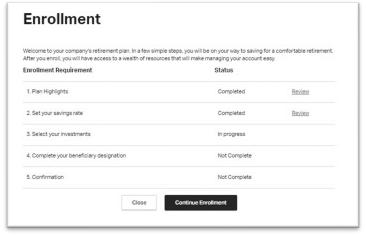

### STEP 1

## From the Participant Website:

- Log in to your account
- Click 'Enroll Now'

#### STEP 2

#### From Enrollment:

- Click through the enrollment steps
- When you 'Select your investments' the fund you were in before migration will display