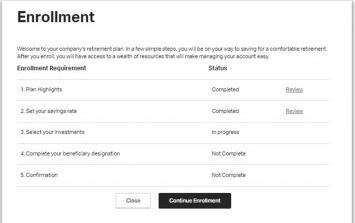

### STEP 1

# From the Participant Website:

- Log in to your account
- Click 'Enroll Now'

#### STEP 2

#### From Enrollment:

- Click through the enrollment steps
- When you 'Select your investments' the fund you were in before migration will display