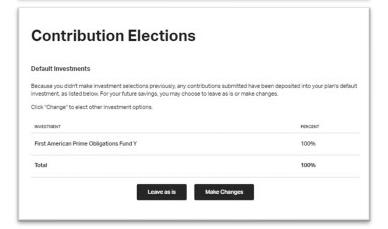

## STEP 3

#### From Contribution Elections:

 You can select "Leave as is" to stay in the default investment election or select new funds through "Make Changes."