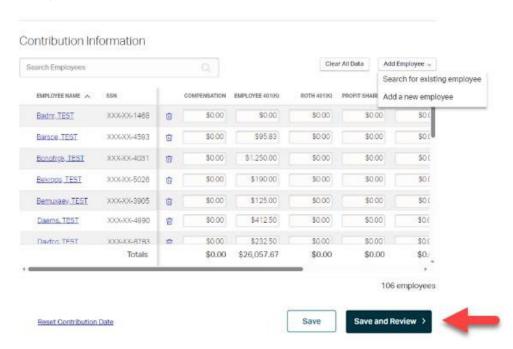

### **Payroll File Submission via Manual Entry**

6) The contributions grid will need to be created by clicking on the **Add Employee** button. If the Load Previous Contributions option was selected at the start, the grid will be populated by the participants and amounts from the previous payroll processed.

### **Payroll File Submission via Manual Entry**

7) Once all your participants are listed, you can enter all information in the available fields or over-write data pulled in from a previous payroll. Once you are ready to proceed, click **Save and Review.** 