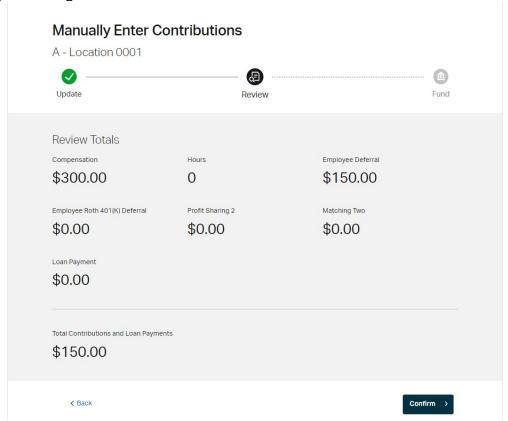

# **Payroll File Submission via Manual Entry**

9) The 'Review Totals' step displays the amounts being funded to each contribution source. If the totals match the intended contribution amounts, click **Confirm** to continue processing.