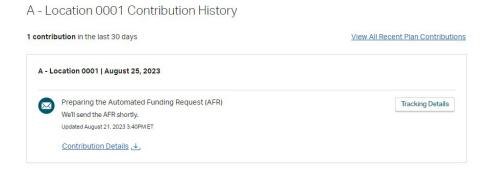

### **Payroll File Submission via Manual Entry**

- 10)After submission, you will receive an Automated Funding Request (AFR) email that confirms the contribution date, site, and source totals, and whether contributions are funded via Automated Clearing House (ACH), check, or wire transfer. The AFR email will also include funding instructions, if necessary.
- 11)You can verify the status of your submitted file under **Tracking Details**, which also keeps you informed of the steps that remain before contributions are posted to participant accounts.