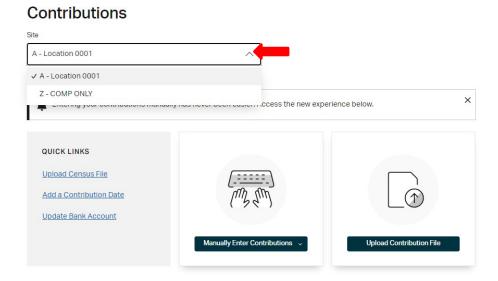

# **Payroll File Submission via Manual Entry**

3) Select the applicable site from the dropdown. The term "site" refers to different groups of employees and pay frequency that may often correlate to a different location or division.