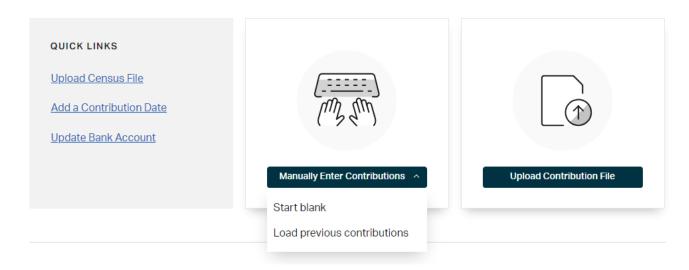

4) Select **Manually Enter Contributions.** You will see two options, **Start blank** and **Load previous contributions**. Select start blank to start a new upload and add participants as needed. If you would like to use a previously loaded payroll, choose that option.