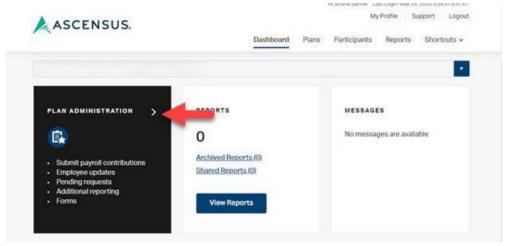

1) When you first log in, you'll see your plan homepage. To get started, select **Plan Administration.** 

2) Next, select **Contributions** from the list of shortcuts.