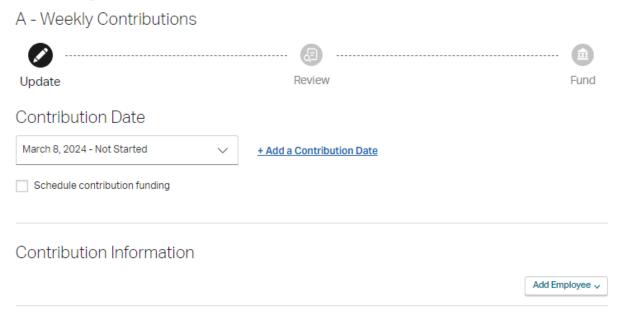

### **Payroll File Submission via Manual Entry**

- 5) Select a contribution date, these dates are pre-populated with payroll dates and frequency information gathered from past payroll submissions.
  - If you need to schedule a one-time contribution date outside your normal payroll frequency, you can also do that here.
  - Payroll dates cannot be added if more than 30 days in the past. To submit a contribution older than 30 days, please contact our Client Services team.